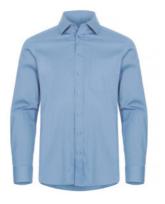

# CLIQUE

Men's stretch shirt, pale blue, Unisex size: XL

#### Version:

**Monochrome, classic stretch shirt** or blouse with high cotton content that feels pleasantly soft to wear. **Good freedom of movement** thanks to flap on the back. Excellent colour quality. With breast pocket on the left side.