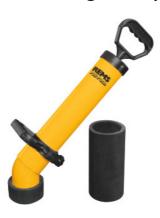

#### **Version:**

Professional suction / pressure cleaning tool with high-volume tube. Adjustable handle at the front for high application forces. Long and short sleeves for a variety of applications.