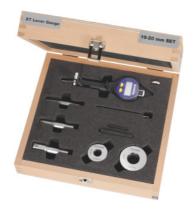

#### **Supplied with:**

Digital internal micrometers No. 428760 and setting rings with UKAS test certificate.

# Data sheet

| Number of measuring heads                               | 2                   |
|---------------------------------------------------------|---------------------|
| Number of batteries contained                           | 1                   |
| Measuring range                                         | 6 - 10 mm           |
| Power supply                                            | Battery-powered     |
| Article no of the battery / rechargeable battery fitted | 081560 CR2032       |
| Standard                                                | DIN 863             |
| Reversible reading                                      | mm / inch           |
| Interface                                               | RS232C interface    |
| Interface                                               | USB interface       |
| Interface                                               | Bluetooth interface |
| Measurement technology                                  | digital             |
| Packaging                                               | sturdy box          |
| Calibration                                             | S6                  |
| Type of product                                         | 3-point bore gauge  |