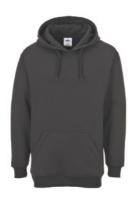

### Hooded sweatshirt, black, Unisex size: 2XL

#### **Version:**

Classic **hooded sweatshirt** with soft brushed inner lining and ribbed knitted cuffs.

- · Large kangaroo pocket.
- · Lined hood with pull cord.