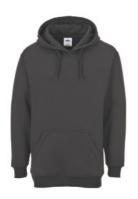

### Hooded sweatshirt, black, Unisex size: XL

#### **Version:**

Classic **hooded sweatshirt** with soft brushed inner lining and ribbed knitted cuffs.

- · Large kangaroo pocket.
- · Lined hood with pull cord.