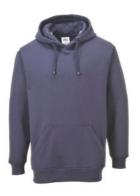

## Hooded sweatshirt, navy blue, Unisex size: M

#### **Version:**

Classic **hooded sweatshirt** with soft brushed inner lining and ribbed knitted cuffs.

- · Large kangaroo pocket.
- Lined hood with pull cord.