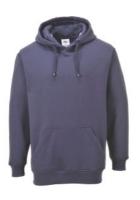

### Hooded sweatshirt, navy blue, Unisex size: XL

#### **Version:**

Classic **hooded sweatshirt** with soft brushed inner lining and ribbed knitted cuffs.

- · Large kangaroo pocket.
- Lined hood with pull cord.