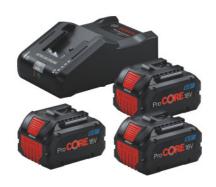

#### **Version:**

**ProCore battery starter set** Professional - suitable for all Bosch cordless devices in the 18 Volt class.

### **Supplied with:**

Supplied with charger and 3 battery packs.

# **Technical description**

| Manufacturer's designation                 | ProCORE18V 8.0Ah |
|--------------------------------------------|------------------|
| Type of rechargeable battery               | Lithium-ion      |
| Number of rechargeable batteries contained | 3                |
| Battery capacity                           | 8 Ah             |
| Charging time per battery                  | 32 - 51 min      |
| suitable for                               | Bosch 18 V       |
| Battery voltage                            | 18 V             |
| Weight per battery                         | 950 g            |