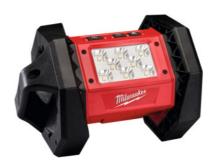

# LED cordless lamp 0 version without battery, 18 V, Type: M18AL

#### Version:

Robust Li-lon battery lights with high light intensity.

- · Handy and very robust cordless lamp with high illumination intensity of 1500 Lumen.
- · 2 brightness levels.
- $\cdot$  Integral handle. Can be hung vertically and horizontally on a 13 mm Ø pipe.