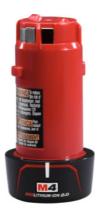

## Li-ion system M4B2/M12B2, 2.0 Ah, Battery type: MB4

# **Technical description**

| Battery voltage                            | 4 V           |
|--------------------------------------------|---------------|
| Type of rechargeable battery               | Lithium-ion   |
| Manufacturer's designation                 | M4B2          |
| Battery capacity                           | 2 Ah          |
| Number of rechargeable batteries contained | 1             |
| suitable for                               | 12V Milwaukee |
| Product name attribute                     | 2.0 Ah        |
| Type of product                            | Cordless      |