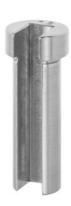

## **Description**

#### Version:

With collar.

# **Technical description**

| Bush Ø          | 15 mm   |
|-----------------|---------|
| Slot width      | 6.46 mm |
| Length          | 43 mm   |
| Type of product | Broach  |