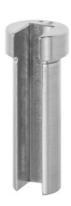

## Guide bush for bore H7, Bush Ø: 20C1mm

## **Description**

#### Version:

With collar.

# **Technical description**

| Bush Ø          | 20 mm   |
|-----------------|---------|
| Length          | 64 mm   |
| Slot width      | 9.63 mm |
| Type of product | Broach  |