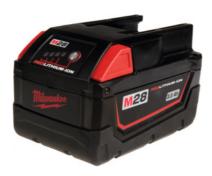

### Li-ion system M28BX, 3.0 Ah, Battery type: MC28

### **Suitable for:**

M28 push-on battery system for all Milwaukee 28V-Li-ion power tools.

# **Technical description**

| Battery voltage                            | 28 V          |
|--------------------------------------------|---------------|
| Type of rechargeable battery               | Lithium-ion   |
| Manufacturer's designation                 | M28BX         |
| Battery capacity                           | 3 Ah          |
| Number of rechargeable batteries contained | 1             |
| suitable for                               | 28V Milwaukee |
| Product name attribute                     | 3.0 Ah        |
| Type of product                            | Cordless      |