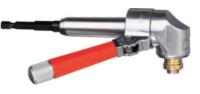

# Description

#### Version:

Suitable for all commercially available screwdrivers and drilling machines. Gear of high-quality steel. Width across corners 30 mm. Bearing shell with retaining flange for torque support can be turned 360° to any angle. Mounting magnetised, corresponds to 1/4 inch bit hexagon. Offset screwdriving / drill attachment is the ideal solution for all screw fastenings in restricted and inaccessible places.

1/4 inch magnetic hexagon socket, suitable for all standard bits 25 mm (C 6.3) and ball-lock bits (E 6.3).