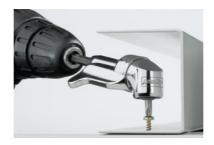

# Description

#### Version:

Suitable for all commercially available screwdrivers and drilling machines. Gear of high-quality steel. Width across corners 30 mm. Bearing shell with retaining flange for torque support can be turned 360° to any angle. Mounting magnetised, corresponds to 1/4 inch bit hexagon. **Supplied with:** 