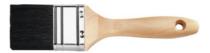

## Professional flat brush for solvent-based media, Width: 50mm

#### Version:

Pure **black Chinese bristle**, 90% tops, unpainted wooden handle.

# **Technical description**

| Binding of the brush         | Metal ferrule                 |
|------------------------------|-------------------------------|
| Application area for working | for the finest paint finishes |
| Bristle material             | pure black Chinese bristle    |
| Tops                         | 90 %                          |
| Width of brush               | 50 mm                         |
| Material of the handle       | unvarnished wooden handle     |
| Size in inches               | 2 in                          |
| Type of product              | Flat brush                    |