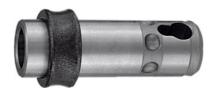

# Drill sleeve, Plug-in Ø d / internal taper (mm / MT): 46MK4

### Suitable for:

Quick-change chuck No. 336800.

Overall length L: 135 mm Length from chuck: 53 mm

Length from the machine spindle: 157.3 mm

# **Technical description**

| Length from chuck               | 53 mm              |
|---------------------------------|--------------------|
| Internal taper size             | 4                  |
| Plug-in Ø d                     | 46 mm              |
| Overall length L                | 135 mm             |
| Length from the machine spindle | 157.3 mm           |
| Type of product                 | Quick-change chuck |