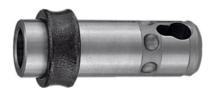

## Drill sleeve, Plug-in Ø d / internal taper (mm / MT): 34MK1

### **Application:**

For tools with Morse taper and with tang such as twist drills, countersinks etc. For tools with plain shanks, use the Morse taper clamping sleeve No. 345000.

### Suitable for:

Quick-change chuck No. 336800.

Overall length L: 80 mm Length from chuck: 15 mm

Length from the machine spindle: 97.5 mm

# **Technical description**

| Plug-in Ø d                     | 34 mm              |
|---------------------------------|--------------------|
| Overall length L                | 80 mm              |
| Internal taper size             | 1                  |
| Length from the machine spindle | 97.5 mm            |
| Length from chuck               | 15 mm              |
| Type of product                 | Quick-change chuck |