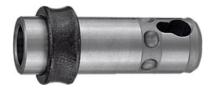

## Drill sleeve, Plug-in Ø d / internal taper (mm / MT): 34MK3

### **Application:**

For tools with Morse taper and with tang such as twist drills, countersinks etc. For tools with plain shanks, use the Morse taper clamping sleeve No. 345000. **Suitable for :** Quick-change chuck No. 336800. Overall length L: 108 mm Length from chuck: 43 mm Length from the machine spindle: 125.5 mm

# **Technical description**

| Plug-in Ø d                     | 34 mm              |
|---------------------------------|--------------------|
| Length from the machine spindle | 125.5 mm           |
| Length from chuck               | 43 mm              |
| Overall length L                | 108 mm             |
| Internal taper size             | 3                  |
| Type of product                 | Quick-change chuck |