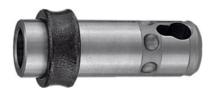

### **Application:**

For tools with Morse taper and with tang such as twist drills, countersinks etc. For tools with plain shanks, use the Morse taper clamping sleeve No. 345000.

### Suitable for:

Quick-change chuck No. 336800.

Overall length L: 98.5 mm Length from chuck: 16.5 mm

Length from the machine spindle: 120.8 mm