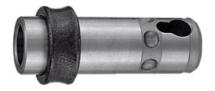

### Drill sleeve, Plug-in Ø d / internal taper (mm / MT): 46MK3

#### **Application:**

For tools with Morse taper and with tang such as twist drills, countersinks etc. For tools with plain shanks, use the Morse taper clamping sleeve No. 345000. **Suitable for :** Quick-change chuck No. 336800. Overall length L: 109 mm Length from chuck: 27 mm Length from the machine spindle: 131.3 mm

# **Technical description**

| Length from the machine spindle | 131.3 mm           |
|---------------------------------|--------------------|
| Overall length L                | 109 mm             |
| Internal taper size             | 3                  |
| Plug-in Ø d                     | 46 mm              |
| Length from chuck               | 27 mm              |
| Type of product                 | Quick-change chuck |