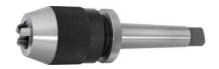

# Self-tightening high-performance drill chuck with MT shank, MT shank: 2

## **Description**

#### **Version:**

- · Drill chuck and MT shank are a single unit.
- · High concentricity, optimum stability.
- $\cdot\,$  Easy and quick change due to short design, advantageous for confined working areas.