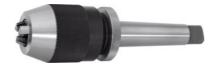

# Self-tightening high-performance drill chuck with MT shank, MT shank: 4

### Description

Version:

• Drill chuck and MT shank are a single unit.

• High concentricity, optimum stability.

 $\cdot\,$  Easy and quick change due to short design, advantageous for confined working areas. Note:

## **Technical description**

| Morse taper shank     | 4                   |
|-----------------------|---------------------|
| Clamping range        | 3 - 16 mm           |
| L <sub>1</sub> closed | 103.5 mm            |
| L <sub>1</sub> open   | 90 mm               |
| External Ø            | 56 mm               |
| Type of product       | Drill chuck keyless |