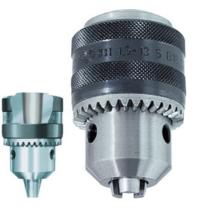

## RÖHM

Gear rim chuck Prima, Type: 16/16

#### Version:

Jaws are hardened.

For clockwise and anticlockwise rotation.

With drill chuck taper DIN 238 for fitting to arbors No. 342300 - 342850 or directly on to the machine spindle.

#### **Application:**

For universal drilling on portable electric drills, hammer drills and pillar drills.

## **Technical description**

| largest drill chuck taper Ø | 15.733 mm |
|-----------------------------|-----------|
| Туре                        | 16/16     |
| Drill head length closed    | 86.5 mm   |
| Drill chuck taper           | B 16      |
| Clamping range              | 3 - 16 mm |
| External Ø                  | 50 mm     |