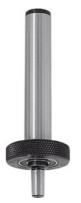

## ALBRECHT

Micro drill adapter, Type: MK1

# Description

#### Version:

Precision operation due to ball-bearing retaining ring. Automatic return to initial position by spring retraction.

#### Application:

For holes up to Ø 1.5mm. To produce very small holes by manual feed, even on large machines. **Suitable for:** No. 341000 size 15.

## **Technical description**

| Drill stroke    | 20 mm               |
|-----------------|---------------------|
| Taper size      | B 6                 |
| Overall length  | 107 mm              |
| Shank type      | MK 1                |
| Type of product | Micro drill adapter |