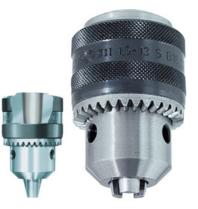

## RÖHM

Gear rim chuck Prima, Type: 16/18

#### Version:

Jaws are hardened.

For clockwise and anticlockwise rotation.

With drill chuck taper DIN 238 for fitting to arbors No. 342300 - 342850 or directly on to the machine spindle.

#### **Application:**

For universal drilling on portable electric drills, hammer drills and pillar drills.

## **Technical description**

| Drill head length closed    | 98 mm     |
|-----------------------------|-----------|
| Туре                        | 16/18     |
| Clamping range              | 1 - 16 mm |
| Drill chuck taper           | B 18      |
| largest drill chuck taper Ø | 17.78 mm  |
| External Ø                  | 56.5 mm   |