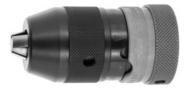

# Rightening drill chuck Supra with SKS, Type: 13/12

#### Version:

With clamping force protection (SKS) for impact drills. For clockwise and anticlockwise rotation.
With drill chuck taper DIN 238
Application:
For fitting to arbors No. 342300 - 342887 or directly on to the machine spindle.

## **Technical description**

| largest drill chuck taper Ø | 12.065 mm           |
|-----------------------------|---------------------|
| Drill chuck taper           | B 12                |
| Drill head length closed    | 90 mm               |
| Туре                        | 13/12               |
| Clamping range              | 1 - 13 mm           |
| External Ø                  | 42.5 mm             |
| Type of product             | Drill chuck keyless |