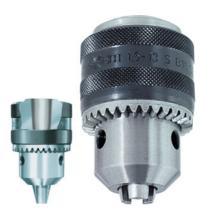

## Gear rim chuck Prima, Type: 10/16

#### **Version:**

Jaws are hardened.

For clockwise and anticlockwise rotation.

With drill chuck taper DIN 238 for fitting to arbors No. 342300 - 342850 or directly on to the machine spindle.

# **Technical description**

| largest drill chuck taper Ø | 15.733 mm |
|-----------------------------|-----------|
| Clamping range              | 1 - 10 mm |
| Туре                        | 10/16     |
| Drill head length closed    | 77 mm     |
| Drill chuck taper           | B 16      |
| External Ø                  | 42.8 mm   |