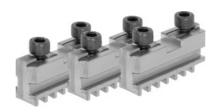

# Base jaw set, 3 pieces, hardened, for chuck type: 125mm

### **Description**

### **Application:**

For fitting hardened reversible jaws or soft top jaws.