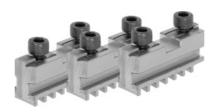

# Base jaw set, 3 pieces, hardened, for chuck type: 160mm

### **Application:**

For fitting hardened reversible jaws or soft top jaws.

#### **Suitable for:**

Three-jaw lathe chucks No. 310505; 310655; 310705.

#### Note:

- · Jaws can generally be renewed in the chuck as long as the guide in the body is not worn
- Top, turning, and drilling jaws bought subsequently must be ground in the chuck for radial and axial run-out.