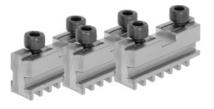

## Rightin Base jaw set, 3 pieces, hardened, for chuck type: 200mm

## Description

Application:

For fitting hardened reversible jaws or soft top jaws.

Suitable for:

Three-jaw lathe chucks No. 310505; 310655; 310705.

Note:

 $\cdot\,$  Jaws can generally be renewed in the chuck as long as the guide in the body is not worn out.