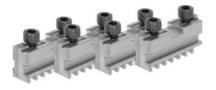

# Rightin Base jaw set, 4 pieces, hardened, for chuck type: 160mm

### **Application:**

For fitting hardened reversible jaws or soft top jaws.

#### Suitable for:

Four-jaw lathe chucks No. 312505; 312705.

Note:

- $\cdot\,$  Jaws can generally be renewed in the chuck as long as the guide in the body is not worn out.
- Top, turning, and drilling jaws bought subsequently must be ground in the chuck for radial and axial run-out.