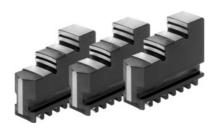

# Outside jaw set, 3 pieces, hardened, for chuck type: 350

suitable for colour code: Röhm geared scroll chucks and jaws

Length L: 130 mm Width B: 34 mm Height H: 79.5 mm

also suitable for chuck type: 400 mm

## **Technical description**

| Height H                     | 79.5 mm |
|------------------------------|---------|
| Length L                     | 130 mm  |
| for chuck type               | 350 mm  |
| Width B                      | 34 mm   |
| also suitable for chuck type | 400 mm  |