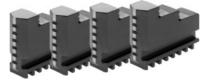

## Röhm Inside jaw set, 4 pieces, hardened, for chuck type: 200

## Description

Suitable for :

Four-jaw lathe chucks No. 312000; 312500; 312700.

Note:

- $\cdot\,$  Jaws can generally be renewed in the chuck as long as the guide in the body is not worn out.
- Top, turning, and drilling jaws bought subsequently must be ground in the chuck for radial and axial run-out.

## **Technical description**

| Width B                  | 20 mm                              |
|--------------------------|------------------------------------|
| Length L                 | 69 mm                              |
| for chuck type           | 200 mm                             |
| Height H                 | 53.5 mm                            |
| suitable for colour code | Röhm geared scroll chucks and jaws |
| Type of product          | Gear scroll chuck jaws             |