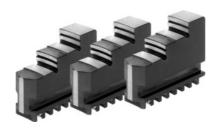

# Outside jaw set, 3 pieces, hardened, for chuck type: 100

suitable for colour code: Röhm geared scroll chucks and jaws

Length L: 48 mm Width B: 14 mm Height H: 33.5 mm

### **Technical description**

| Height H                 | 33.5 mm                            |
|--------------------------|------------------------------------|
| Length L                 | 48 mm                              |
| Width B                  | 14 mm                              |
| for chuck type           | 100 mm                             |
| suitable for colour code | Röhm geared scroll chucks and jaws |
| Type of product          | Gear scroll chuck jaws             |