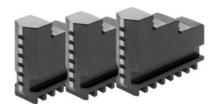

# Inside jaw set, 3 pieces, hardened, for chuck type: 140

suitable for colour code: Röhm geared scroll chucks and jaws

Length L: 61 mm Width B: 18 mm Height H: 41.5 mm

## **Technical description**

| Height H                 | 41.5 mm                            |
|--------------------------|------------------------------------|
| Width B                  | 18 mm                              |
| Length L                 | 61 mm                              |
| for chuck type           | 140 mm                             |
| suitable for colour code | Röhm geared scroll chucks and jaws |
| Type of product          | Gear scroll chuck jaws             |