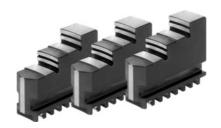

# Outside jaw set, 3 pieces, hardened, for chuck type: 200

suitable for colour code: Röhm geared scroll chucks and jaws

Length L: 69 mm Width B: 20 mm Height H: 53.5 mm

### **Technical description**

| Width B                  | 20 mm                              |
|--------------------------|------------------------------------|
| Height H                 | 53.5 mm                            |
| for chuck type           | 200 mm                             |
| Length L                 | 69 mm                              |
| suitable for colour code | Röhm geared scroll chucks and jaws |
| Type of product          | Gear scroll chuck jaws             |