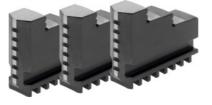

## Rightin Inside jaw set, 3 pieces, hardened, for chuck type: 160

## Description

Suitable for :

Three-jaw lathe chucks No. 310100; 310500; 310600; 310650; 310670; 310700; 310750. Note:

- $\cdot\,$  Jaws can generally be renewed in the chuck as long as the guide in the body is not worn out.
- Top, turning, and drilling jaws bought subsequently must be ground in the chuck for radial and axial run-out.

suitable for colour code: Röhm geared scroll chucks and jaws Length L: 61 mm Width B: 18 mm Height H: 47.5 mm

## **Technical description**

| for chuck type           | 160 mm                             |
|--------------------------|------------------------------------|
| Height H                 | 47.5 mm                            |
| Width B                  | 18 mm                              |
| Length L                 | 61 mm                              |
| suitable for colour code | Röhm geared scroll chucks and jaws |
| Type of product          | Gear scroll chuck jaws             |