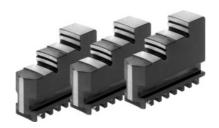

# Outside jaw set, 3 pieces, hardened, for chuck type: 250

suitable for colour code: Röhm geared scroll chucks and jaws

Length L: 90 mm Width B: 24 mm Height H: 67.5 mm

### **Technical description**

| Width B                  | 24 mm                              |
|--------------------------|------------------------------------|
| for chuck type           | 250 mm                             |
| Height H                 | 67.5 mm                            |
| Length L                 | 90 mm                              |
| suitable for colour code | Röhm geared scroll chucks and jaws |
| Type of product          | Gear scroll chuck jaws             |