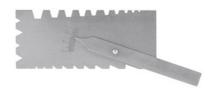

#### **Version:**

Made of steel; with adjustable stop 0-30° and riveted pointer for checking the clearance angle. With labelled cut-outs for trapezoidal, Whitworth and metric threads and angle cut-outs of  $40-80^\circ$  for checking the clearance angle on turning cutters.