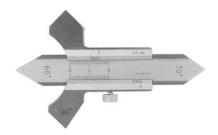

### Weld seam gauge with slide, stainless steel

#### Version:

Measuring range 20 mm, reading 0.1 mm. Slide with clamping screw. Stainless steel. **Application:** 

For measuring flat and fillet welding seams.

# **Technical description**

| Measuring range  | 0 - 20 mm                             |
|------------------|---------------------------------------|
| Scale divisions  | 0.1 mm                                |
| Version          | Slide with clamping screw.            |
| Application      | Flat weld seams and fillet weld seams |
| Number of gauges | 1                                     |
| Material         | Stainless steel, INOX                 |
| Type of product  | Welding gauge                         |