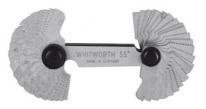

#### Version:

Made of steel; **with precisely milled teeth.** Flat retaining clip with clamping screws for holding the blades.

#### **Application:**

For checking the pitch of external and internal threads.

# **Technical description**

| Number of blades | 24 / 28              |
|------------------|----------------------|
| for TPI          | 4 - 62               |
| for pitches      | 0.25 - 6 mm          |
| for threads      | metric and Whitworth |
| Type of product  | Thread gauge         |