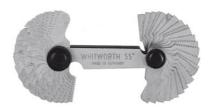

#### **Version:**

Made of steel; with precisely milled teeth. Flat retaining clip with clamping screws for holding the blades.

## **Application:**

For checking the pitch of external and internal threads.

for threads: metric and pipe for pitches: 0.25 - 6 mm

for TPI: 11 - 28

Number of blades: 24 / 6