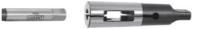

### Morse taper clamping sleeve for taps, MT/Ø: 1/4

### Version:

Through hardened, bore and external taper ground.

#### Application:

For mounting parallel shank taps and reamers with square drive.