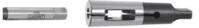

## Morse taper clamping sleeve for taps, MT/Ø: 1/5,5

### Version:

Through hardened, bore and external taper ground.

### Application:

For mounting parallel shank taps and reamers with square drive.