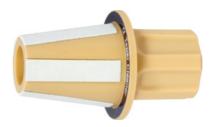

## Taper cleaner for ER, Plastic, for arbor type: ER32

## **Description**

#### **Version:**

- · Wide spacing for collecting swarf and dirt.
- · Fleece is resistant to oil and emulsions.

### **Advantage:**

**Plastic version** non-warping, for high precision use. Fleece strips with additional grooves. **Application:** 

For cleaning internal tapers / external tapers / internal bores on machine spindles, sleeves, and tool arbors (e.g. shrink-fit chucks / hydraulic chucks).