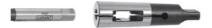

# Morse taper clamping sleeve for taps, MT/Ø: 3/10

#### **Version:**

Through hardened, bore and external taper ground.

#### **Application:**

For mounting parallel shank taps and reamers with square drive.