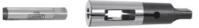

## Morse taper clamping sleeve for taps, MT/Ø: 1/3,5

### Version:

Through hardened, bore and external taper ground.

### Application:

For mounting parallel shank taps and reamers with square drive.