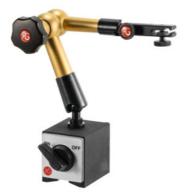

# Hydraulic magnetic measuring stand (with base) with mechanical fine adjustment at the indicator holder, Throat: 220mm

#### Version:

**Hydraulic measuring stand with central clamping. One hand remains free for configuring the dial indicator.** All joints are rigidly clamped by the central button. Patented mechanism generates high pressure so that the hand wheel needs only slight force to close it. Oil hydraulics protected against oil leakage by double seals. Clamping force can be steplessly adjusted. Jointed arms 360° rotatable on the dial indicator holder and 180° pivotable. Dial indicator holder for dial and digital indicators with shank Ø 8 mm or dovetail.

**Magnetic base** with Vee sole. Powerful permanent magnet. Rotary switch for turning the magnetic force on and off. The magnetic force acts through the flat back and the Vee sole of the base.