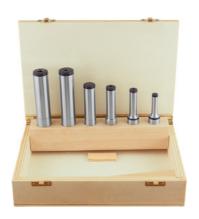

## Set of slitting saw arbors



#### **Order data**

| Order number | 345555        |
|--------------|---------------|
| GTIN         | 4045197698919 |
| Item class   | 32X           |

## Description

### **Supplied with:**

No. 345510 size 20 – 63, including a wooden case.

## **Technical description**

#### **Accessories**

| Spare screw for slitting saw arbor for saw blade $\varnothing$ d1 80 mm | 345566 80  |
|-------------------------------------------------------------------------|------------|
| Spare screw for slitting saw arbor for saw blade Ø d1 100 mm            | 345566 100 |
| Spare washer for slitting saw arbor for saw blade Ø d1 100 mm           | 345561 100 |

# **⚠** Hoffmann Group

| Spare washer for slitting saw arbor for saw blade $\varnothing$ d1 20 mm | 345561 20 |
|------------------------------